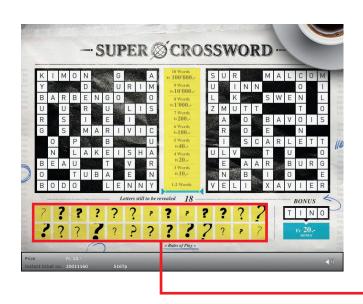

#### **Rules of Play**

140'083

- Click on eighteen (18) fields of your choice in succession. One letter will appear in each field. Matching letters in the crossword puzzles and in the bonus word are automatically highlighted.
- 2. If three or more words in a crossword puzzle are highlighted in full in accordance with the conditions below, you win the amount shown in the Prize display.
- 3. If you highlight all the letters in a bonus word, you win the amount indicated in the «Prize» field.

#### Conditions:

- A «word» contains at least three letters.
- A «word» cannot be formed diagonally, from right to left or from bottom to top.
- A «word» can only be formed by a continuous horizontal or vertical row of letters in the crossword puzzle.
- A «word» is not interrupted by unhighlighted letters or a space.
- A «word» must contain all letters in the specific horizontal or vertical row.
- A continuous horizontal or vertical row of letters can count as one «word» only.
- Each individual letter in the «word» must have been uncovered in the «Your letters» field.