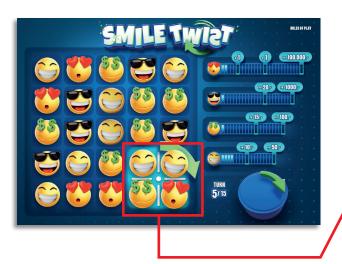

#### **Rules of Play**

- 1. Click on the «Play button» to start a play.
- 2. In each play, there is a cross in the middle of four fields. The corresponding fields are then moved as follows or become part of the lucky wheel:
  - 90° rotation: The content of each of the four fields is moved clockwise by 90°. (The centre of the cross forms the rotation axis.)
  - 180° rotation: The content of each of the four fields is moved clockwise by 180°.
  - 270° rotation: The content of each of the four fields is moved clockwise by 270°.
  - Horizontal switch: The content of the two fields to the left in the cross take the position to the right of it, and vice-versa.
  - Vertical switch: The content of the two fields uppermost in the cross take the position below, and vice versa.
- 3. If, by moving the fields, the player brings at least three smileys of the same type directly next to one another in a vertical or horizontal line, the number of smileys in the corresponding line of the prize key will be credited as points.