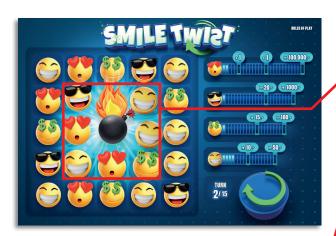

### **Rules of Play**

- If, by moving the fields, the player moves the bomb and fire symbols so that both have an adjacent edge, all smileys adjacent to the bomb will be credited as points in the prize key.
- 5. If a player draws the lucky wheel during a play (in accordance with point 2), one of the four smileys adjacent to the cross will be drawn and credited as a point for the corresponding smiley.
- 6. If points are earned through three or more of the same, directly adjacent smileys in a line, the lucky wheel or the combination of bomb and fire points, the corresponding smileys and the bomb and fire symbols disappear from the matrix, the smileys above them fall into the vacated fields, and new smileys fall from above to take their place.
- 7. The movement as described in point 6 can give rise to further situations with new lines of three or more of the same smileys directly adjacent to each other, or to adjacent bomb and fire symbols (in accordance with points 3 and 4). If this is the case, points 3 and 4, and possibly point 6, are repeated until the matrix is filled in a way in which no additional points can be won. This is when the play ends.
  - 8. If the player has earned the number of points needed for a smiley type as shown in the prize key, the player wins the associated cash amount.
    - a. For each smiley type, the player wins a maximum of the higher of the two cash amounts initially shown
    - b. Multiple wins are possible in the sense that players can win with more than one smiley type.
- 9. Up to two additional plays can be won in each game if the number of points required is achieved for the corresponding smiley type.