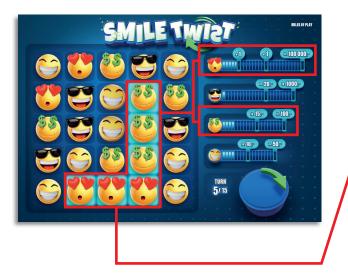

#### **Rules of Play**

- 1. Click on the «Play button» to start a play.
- 2. In each play, there is a cross in the middle of four fields. The corresponding fields are then moved as follows or become part of the lucky wheel:
  - 90° rotation: The content of each of the four fields is moved clockwise by 90°. (The centre of the cross forms the rotation axis.)
  - 180° rotation: The content of each of the four fields is moved clockwise by 180°.
  - 270° rotation: The content of each of the four fields is moved clockwise by 270°.
  - Horizontal switch: The content of the two fields to the left in the cross take the position to the right of it, and vice-versa.
  - Vertical switch: The content of the two fields uppermost in the cross take the position below, and vice versa.
- 3. If, by moving the fields, the player brings at least three smileys of the same type directly next to one another in a vertical or horizontal line, the number of smileys in the corresponding line of the prize key will be credited as points.

### **Rules of Play**

- If, by moving the fields, the player moves the bomb and fire symbols so that both have an adjacent edge, all smileys adjacent to the bomb will be credited as points in the prize key.
- 5. If a player draws the lucky wheel during a play (in accordance with point 2), one of the four smileys adjacent to the cross will be drawn and credited as a point for the corresponding smiley.
- 6. If points are earned through three or more of the same, directly adjacent smileys in a line, the lucky wheel or the combination of bomb and fire points, the corresponding smileys and the bomb and fire symbols disappear from the matrix, the smileys above them fall into the vacated fields, and new smileys fall from above to take their place.
- 7. The movement as described in point 6 can give rise to further situations with new lines of three or more of the same smileys directly adjacent to each other, or to adjacent bomb and fire symbols (in accordance with points 3 and 4). If this is the case, points 3 and 4, and possibly point 6, are repeated until the matrix is filled in a way in which no additional points can be won. This is when the play ends.
  - 8. If the player has earned the number of points needed for a smiley type as shown in the prize key, the player wins the associated cash amount.
    - a. For each smiley type, the player wins a maximum of the higher of the two cash amounts initially shown
    - b. Multiple wins are possible in the sense that players can win with more than one smiley type.
- 9. Up to two additional plays can be won in each game if the number of points required is achieved for the corresponding smiley type.