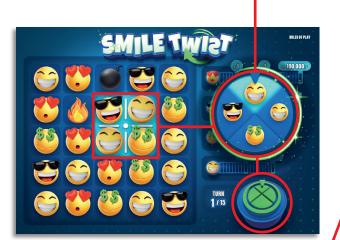

#### **Rules of Play**

- 1. Click on the «Play button» to start a play.
- 2. In each play, there is a cross in the middle of four fields. The corresponding fields are then moved as follows or become part of the lucky wheel:
  - 90° rotation: The content of each of the four fields is moved clockwise by 90°. (The centre of the cross forms the rotation axis.)
  - 180° rotation: The content of each of the four fields is moved clockwise by 180°.
  - 270° rotation: The content of each of the four fields is moved clockwise by 270°.
  - Horizontal switch: The content of the two fields to the left in the cross take the position to the right of it, and vice-versa.
  - Vertical switch: The content of the two fields uppermost in the cross take the position below, and vice versa.
- 3. If, by moving the fields, the player brings at least three smileys of the same type directly next to one another in a vertical or horizontal line, the number of smileys in the corresponding line of the prize key will be credited as points.

### **Rules of Play**

- If, by moving the fields, the player moves the bomb and fire symbols so that both have an adjacent edge, all smileys adjacent to the bomb will be credited as points in the prize key.
- 5. If a player draws the lucky wheel during a play (in accordance with point 2), one of the four smileys adjacent to the cross will be drawn and credited as a point for the corresponding smiley.
- 6. If points are earned through three or more of the same, directly adjacent smileys in a line, the lucky wheel or the combination of bomb and fire points, the corresponding smileys and the bomb and fire symbols disappear from the matrix, the smileys above them fall into the vacated fields, and new smileys fall from above to take their place.
- 7. The movement as described in point 6 can give rise to further situations with new lines of three or more of the same smileys directly adjacent to each other, or to adjacent bomb and fire symbols (in accordance with points 3 and 4). If this is the case, points 3 and 4, and possibly point 6, are repeated until the matrix is filled in a way in which no additional points can be won. This is when the play ends.
  - 8. If the player has earned the number of points needed for a smiley type as shown in the prize key, the player wins the associated cash amount.
    - a. For each smiley type, the player wins a maximum of the higher of the two cash amounts initially shown
    - b. Multiple wins are possible in the sense that players can win with more than one smiley type.
- 9. Up to two additional plays can be won in each game if the number of points required is achieved for the corresponding smiley type.