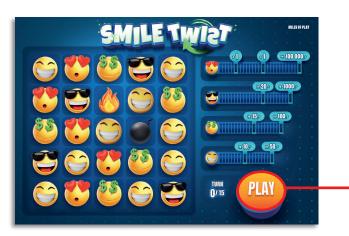

#### **Rules of Play**

- 1. Click on the «Play button» to start a play.
- 2. In each play, there is a cross in the middle of four fields. The corresponding fields are then moved as follows or become part of the lucky wheel:
  - 90° rotation: The content of each of the four fields is moved clockwise by 90°. (The centre of the cross forms the rotation axis.)
  - 180° rotation: The content of each of the four fields is moved clockwise by 180°.
  - 270° rotation: The content of each of the four fields is moved clockwise by 270°.
  - Horizontal switch: The content of the two fields to the left in the cross take the position to the right of it, and vice-versa.
  - Vertical switch: The content of the two fields uppermost in the cross take the position below, and vice versa.
- 3. If, by moving the fields, the player brings at least three smileys of the same type directly next to one another in a vertical or horizontal line, the number of smileys in the corresponding line of the prize key will be credited as points.

### **Rules of Play**

- If, by moving the fields, the player moves the bomb and fire symbols so that both have an adjacent edge, all smileys adjacent to the bomb will be credited as points in the prize key.
- 5. If a player draws the lucky wheel during a play (in accordance with point 2), one of the four smileys adjacent to the cross will be drawn and credited as a point for the corresponding smiley.
- 6. If points are earned through three or more of the same, directly adjacent smileys in a line, the lucky wheel or the combination of bomb and fire points, the corresponding smileys and the bomb and fire symbols disappear from the matrix, the smileys above them fall into the vacated fields, and new smileys fall from above to take their place.
- 7. The movement as described in point 6 can give rise to further situations with new lines of three or more of the same smileys directly adjacent to each other, or to adjacent bomb and fire symbols (in accordance with points 3 and 4). If this is the case, points 3 and 4, and possibly point 6, are repeated until the matrix is filled in a way in which no additional points can be won. This is when the play ends.
  - 8. If the player has earned the number of points needed for a smiley type as shown in the prize key, the player wins the associated cash amount.
    - a. For each smiley type, the player wins a maximum of the higher of the two cash amounts initially shown
    - b. Multiple wins are possible in the sense that players can win with more than one smiley type.
- 9. Up to two additional plays can be won in each game if the number of points required is achieved for the corresponding smiley type.