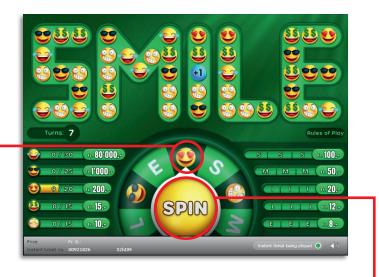

### **Rules of Play**

- 1. Click on the «SPIN» button to start a play.
- 2. If you land on a smiley, all smileys of the same type are removed from the word «SMILE» and the total number of these smileys is credited alongside the corresponding prize amount. The freed-up fields in the word «SMILE» are filled with new smileys.
- 3. If you land on a letter, all the smileys in the corresponding letter are removed and the total number of these smileys is credited alongside the corresponding prize amount. The letter drawn is also marked once as having been found. The freed up fields in the corresponding letter are filled with new smileys.
  - 4. If you find a «+1» symbol in a letter you have drawn, you win an additional play.
  - If, over the course of your plays, you manage to collect the specified number of smileys of a specific type, you win the corresponding cash amount.
- If you draw the same letter three times over the course of your plays, you win the corresponding cash amount.
- 7. The game is over when the number of plays left is at zero.
   Multiple wins are possible.

All sound effects can be switched on and off by clicking the (1) symbol.