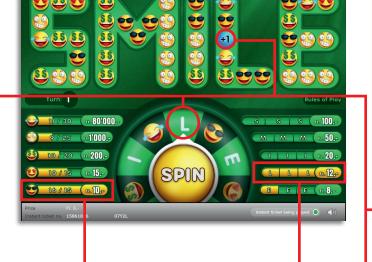

### **Rules of Play**

- 1. Click on the «SPIN» button to start a play.
- 2. If you land on a smiley, all smileys of the same type are removed from the word «SMILE» and the total number of these smileys is credited alongside the corresponding prize amount. The freed-up fields in the word «SMILE» are filled with new smileys.
- 3. If you land on a letter, all the smileys in the corresponding letter are removed and the total number of these smileys is credited alongside the corresponding prize amount. The letter drawn is also marked once as having been found. The freed up fields in the corresponding letter are filled with new smileys.
  - 4. If you find a «+1» symbol in a letter you have drawn, you win an additional play.
  - If, over the course of your plays, you manage to collect the specified number of smileys of a specific type, you win the corresponding cash amount.
- If you draw the same letter three times over the course of your plays, you win the corresponding cash amount.
- 7. The game is over when the number of plays left is at zero.
   Multiple wins are possible.